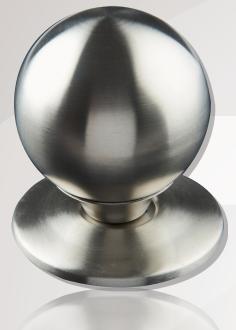

# Dynamic Central Door Knob

Dynamic Hardware's Central Door Knob offers stylish aesthetics and has been designed to complement any entrance door.

Manufactured and tested to extremely high standards, the Dynamic Central Door Knob delivers ultimate corrosion resistance and outstanding product performance.

#### SELECTED FEATURES

- Manufactured from high strength 316 Stainless Steel.
- 76mm central knob diameter.
- Fix the M8 bolt through the door and into the threaded hole in the base of the centre knob.
- Fixings available to support Composite Doors.
- Brushed steel finish.

## STRENGTH IN PRODUCT DESIGN

The **Dynamic Central Door Knob** is easy to fit and suitable for use on Timber and Composite Doors.

Guarantee subject to correct installation and maintenance.