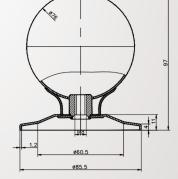

#### SELECTED FEATURES

- Manufactured from high strength 316 Stainless Steel.
- 76mm central knob diameter.
- Fix the M8 bolt through the door and into the threaded hole in the base of the centre knob.
- Fixings available to support Composite Doors.
- Brushed steel finish.