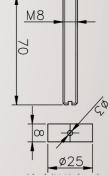

#### SELECTED FEATURES

- Manufactured from high strength 316 Stainless Steel.
- 76mm central knob diameter.
- Fix the M8 bolt through the door and into the threaded hole in the base of the centre knob.
- Fixings available to support Composite Doors.
- Brushed steel finish.