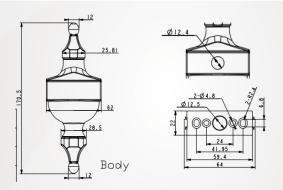

#### PART NUMBERS

| Part Number   | Description                            | Box Quantity |
|---------------|----------------------------------------|--------------|
| ESSUDK – BRU  | S-Steel Urn Door Knocker               | 20           |
| ESSUDKV – BRU | S-Steel Urn Door Knocker with Spy Hole | 20           |

#### SELECTED FEATURES

- Manufactured from high strength 304 Stainless Steel.
- Fast fitting for easy installation.
- All knockers are Face Fit, eliminating the need to drill through the door.
- Spyhole option available.
- Brushed Steel finish.