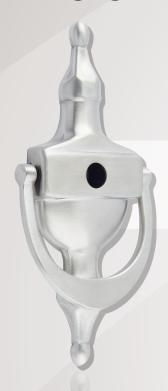

# Stainless Steel Door Knocker

Dynamic Hardware's Stainless Steel Door Knocker is based on the popular 6 Inch Victorian Urn design to complement any entrance door.

Manufactured and tested to extremely high standards, the Dynamic Stainless Steel Door Knocker offers optimal levels of corrosion resistance and outstanding product performance.

#### SELECTED FEATURES

- Manufactured from high strength 304 Stainless Steel.
- Fast fitting for easy installation.
- All knockers are Face Fit, eliminating the need to drill through the door.
- Spyhole option available.
- Brushed Steel finish.