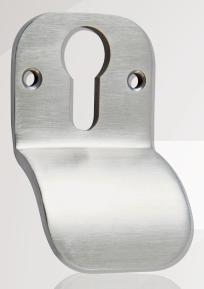

# Stainless Steel Door Cylinder Pull

Dynamic Hardware's Stainless Steel Door Cylinder Pull offers a classic style euro cylinder pull with superior product performance.

Manufactured and tested to extremely high standards, the Dynamic Stainless Steel Door Cylinder Pull offers an optimal level of corrosion resistance and outstanding product performance.

#### SELECTED FEATURES

- Manufactured in high strength 304 Stainless Steel.
- Brushed steel finish.
- 5mm thick 304 Stainless Steel for increased strength.
- Suitable to complement many door styles especially on period properties.

### STRENGTH IN PRODUCT DESIGN

The **Dynamic Stainless Steel Cylinder Pull** is suitable for use on all entrance doors including PVC-U, Timber and Composite Doors.