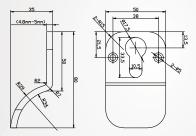

#### SELECTED FEATURES

- Manufactured in high strength 304 Stainless Steel.
- Brushed steel finish.
- 5mm thick 304 Stainless Steel for increased strength.
- Suitable to complement many door styles especially on period properties.