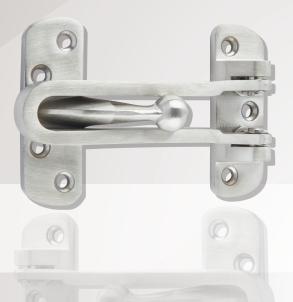

# Stainless Steel Door Restrictor

Dynamic Hardware's Stainless Steel Door Restrictor offers stylish aesthetics and its intelligent design minimises the opening angle for added security.

Manufactured and tested to extremely high standards, the Dynamic Stainless Steel Door Restrictor offers optimal levels of corrosion resistance and outstanding product performance.

### SELECTED FEATURES

- Manufactured in high strength 304 Stainless Steel.
- Stylish design.
- Fast fitting for easy installation.
- Brushed Steel finish.